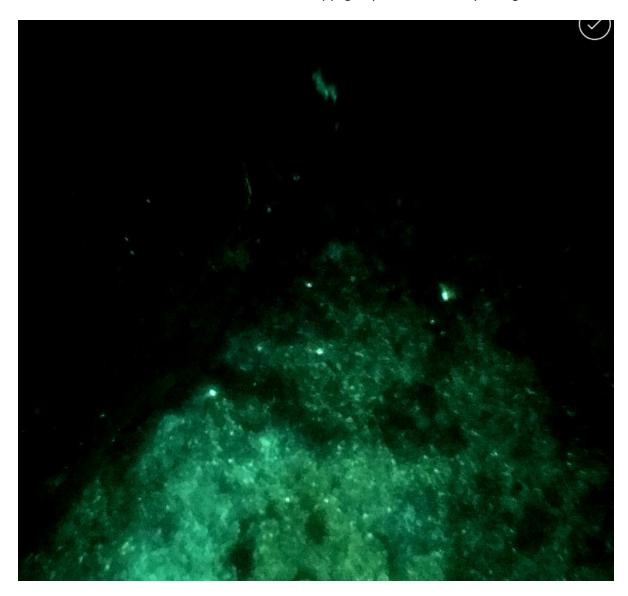

--- Images (3 per case) of FISH DNA probe for detection of Burgdorferi Borrelia Dna With DNA probes specific for gene of Inner cell membrane of Burgdorferi Borrelia Gene bbo 0740- Validated DNA probe and all Controls acceptable

See Index of Images at the End of the Image Display to correlate with Case number of Five of Five cases examined

Page | 1

See Index of Images at the End of the Image Display to correlate with Case number of Five of Five cases examined