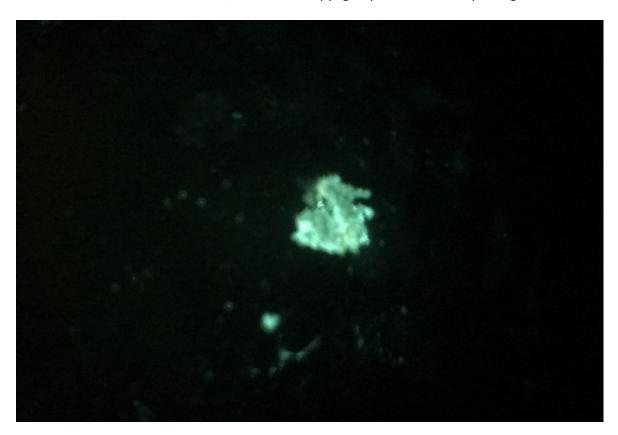

See Index of Images at the End of the Image Display to correlate with Case number of Five of Five cases examined

Page | 1

See Index of Images at the End of the Image Display to correlate with Case number of Five of Five cases examined

Page | 2

See Index of Images at the End of the Image Display to correlate with Case number of Five of Five cases examined

Page | 3

--- Images (3 per case) of FISH DNA probe for detection of Burgdorferi Borrelia Dna With DNA probes specific for gene of Inner cell membrane of Burgdorferi Borrelia Gene bbo 0740- Validated DNA probe and all Controls acceptable