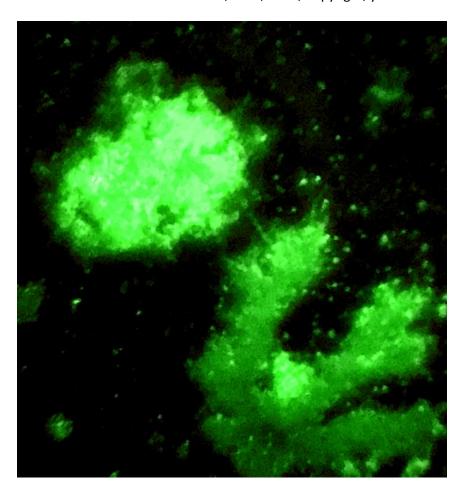

--- Images (3 per case) of FISH DNA probe for detection of Burgdorferi Borrelia Dna With DNA probes specific for gene of Inner cell membrane of Burgdorferi Borrelia Gene bbo 0740- Validated DNA probe and all Controls acceptable

See Index of Images at the End of the Image Display to correlate with Case number of Five of Five cases examined

Page | 1

See Index of Images at the End of the Image Display to correlate with Case number of Five of Five cases examined