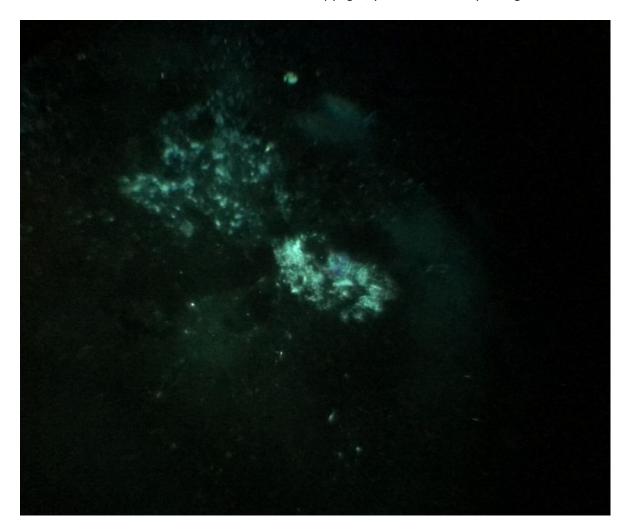

--- Images (3 per case) of FISH DNA probe for detection of Burgdorferi Borrelia Dna With DNA probes specific for gene of Inner cell membrane of Burgdorferi Borrelia Gene bbo 0740- Validated DNA probe and all Controls acceptable

See Index of Images at the End of the Image Display to correlate with Case number of Five of Five cases examined

Page | 1

See Index of Images at the End of the Image Display to correlate with Case number of Five of Five cases examined