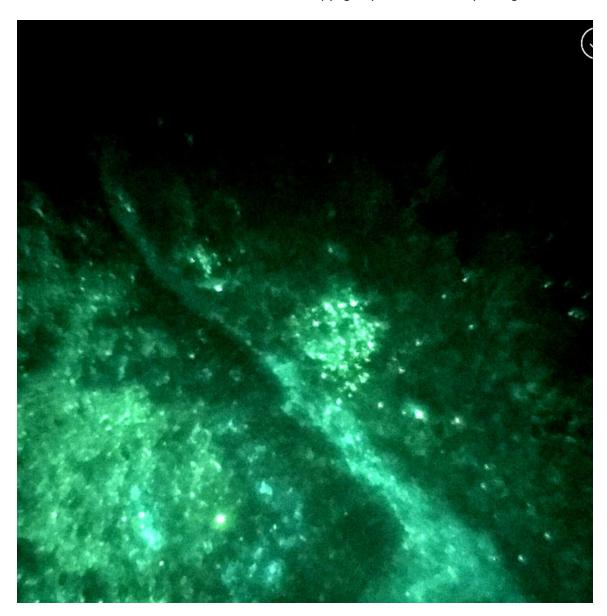

Page | 2

See Index of Images at the End of the Image Display to correlate with Case number of Five of Five cases examined

Page | 3

--- Images (3 per case) of FISH DNA probe for detection of Burgdorferi Borrelia Dna With DNA probes specific for gene of Inner cell membrane of Burgdorferi Borrelia Gene bbo 0740- Validated DNA probe and all Controls acceptable