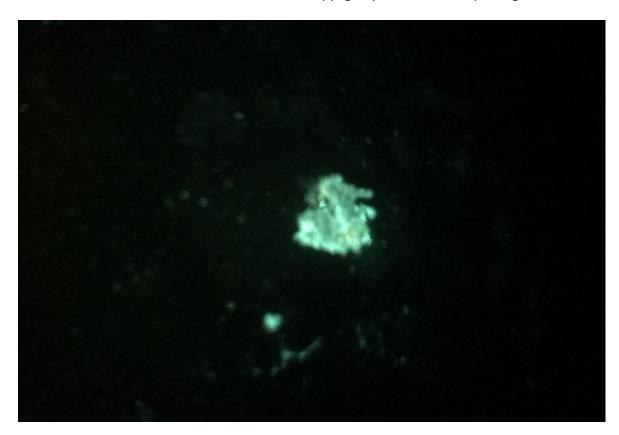

--- Images (3 per case) of FISH DNA probe for detection of Burgdorferi Borrelia Dna With DNA probes specific for gene of Inner cell membrane of Burgdorferi Borrelia Gene bbo 0740- Validated DNA probe and all Controls acceptable

See Index of Images at the End of the Image Display to correlate with Case number of Five of Five cases examined

Page | 1

See Index of Images at the End of the Image Display to correlate with Case number of Five of Five cases examined