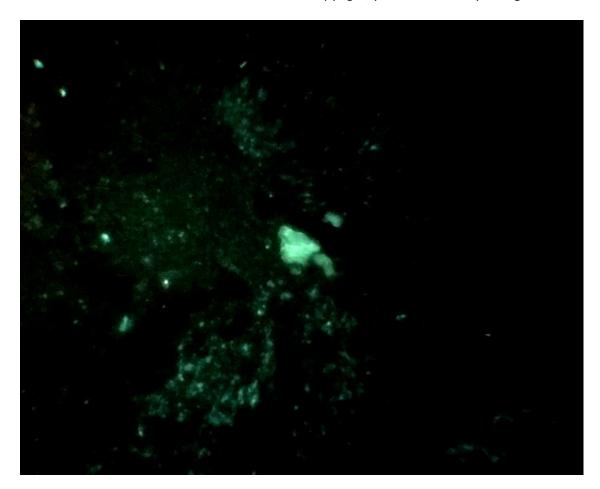

--- Images (3 per case) of FISH DNA probe for detection of Burgdorferi Borrelia Dna With DNA probes specific for gene of Inner cell membrane of Burgdorferi Borrelia Gene bbo 0740- Validated DNA probe and all Controls acceptable

See Index of Images at the End of the Image Display to correlate with Case number of Five of Five cases examined

Page | 1

See Index of Images at the End of the Image Display to correlate with Case number of Five of Five cases examined