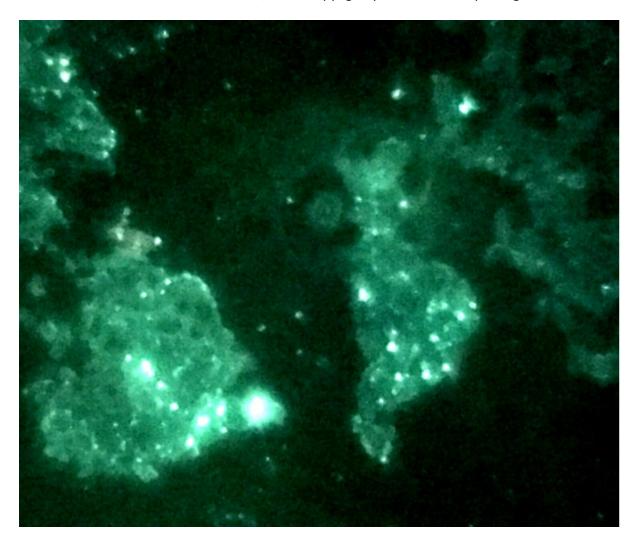

Page | 2

See Index of Images at the End of the Image Display to correlate with Case number of Five of Five cases examined

Page | 3

--- Images (3 per case) of FISH DNA probe for detection of Burgdorferi Borrelia Dna With DNA probes specific for gene of Inner cell membrane of Burgdorferi Borrelia Gene bbo 0740- Validated DNA probe and all Controls acceptable

See Index of Images at the End of the Image Display to correlate with Case number of Five of Five cases examined

Page | 4

See Index of Images at the End of the Image Display to correlate with Case number of Five of Five cases examined