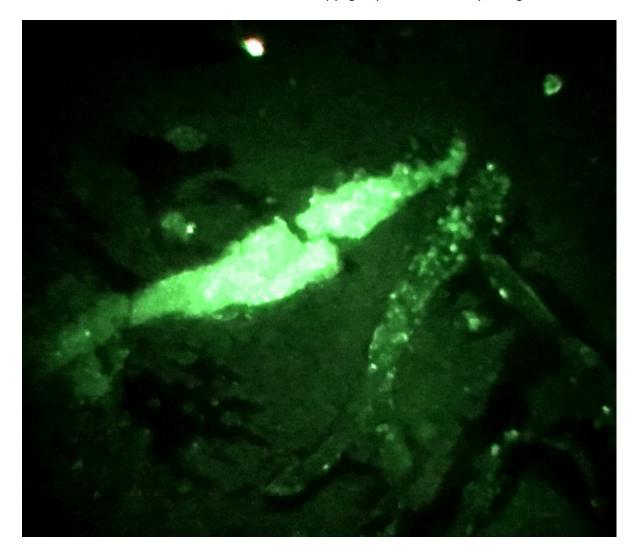

Page | 5

--- Images (3 per case) of FISH DNA probe for detection of Burgdorferi Borrelia Dna With DNA probes specific for gene of Inner cell membrane of Burgdorferi Borrelia Gene bbo 0740- Validated DNA probe and all Controls acceptable