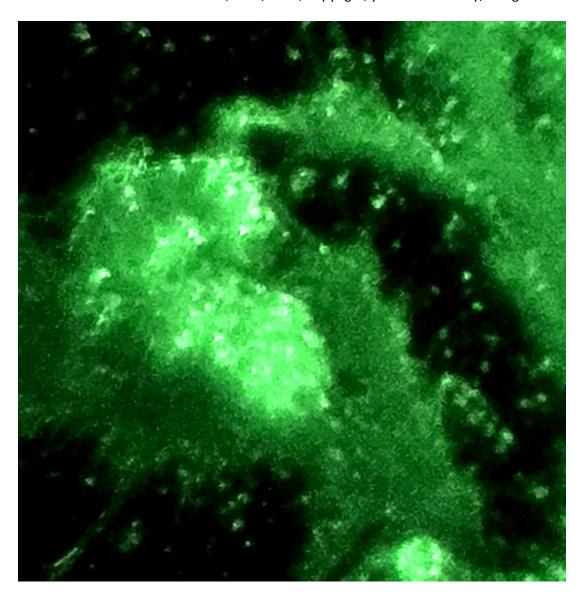

--- Images (3 per case) of FISH DNA probe for detection of Burgdorferi Borrelia Dna With DNA probes specific for gene of Inner cell membrane of Burgdorferi Borrelia Gene bbo 0740- Validated DNA probe and all Controls acceptable

See Index of Images at the End of the Image Display to correlate with Case number of Five of Five cases examined

Page | 1

See Index of Images at the End of the Image Display to correlate with Case number of Five of Five cases examined