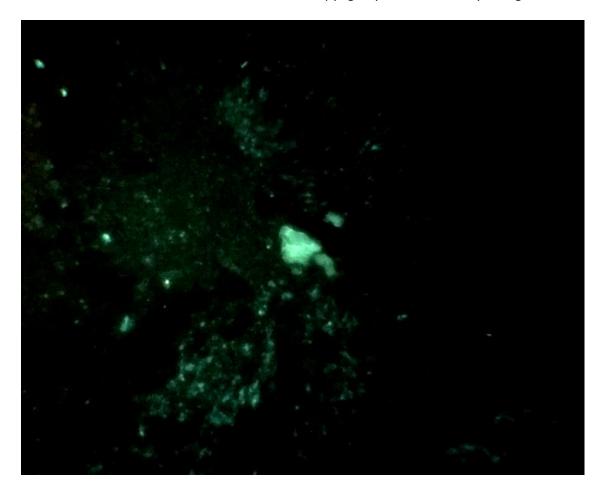

--- Images (3 per case) of FISH DNA probe for detection of Burgdorferi Borrelia Dna With DNA probes specific for gene of Inner cell membrane of Burgdorferi Borrelia Gene bbo 0740- Validated DNA probe and all Controls acceptable

See Index of Images at the End of the Image Display to correlate with Case number of Five of Five cases examined

Page | 1

See Index of Images at the End of the Image Display to correlate with Case number of Five of Five cases examined