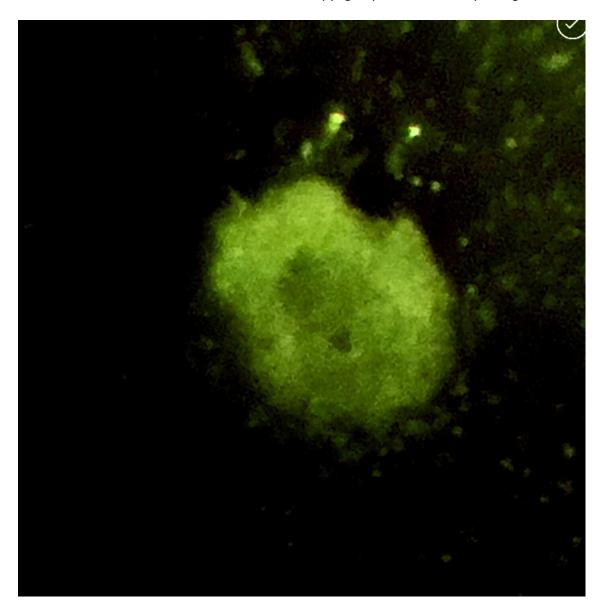

--- Images (3 per case) of FISH DNA probe for detection of Burgdorferi Borrelia Dna With DNA probes specific for gene of Inner cell membrane of Burgdorferi Borrelia Gene bbo 0740- Validated DNA probe and all Controls acceptable

See Index of Images at the End of the Image Display to correlate with Case number of Five of Five cases examined

Page | 1

See Index of Images at the End of the Image Display to correlate with Case number of Five of Five cases examined