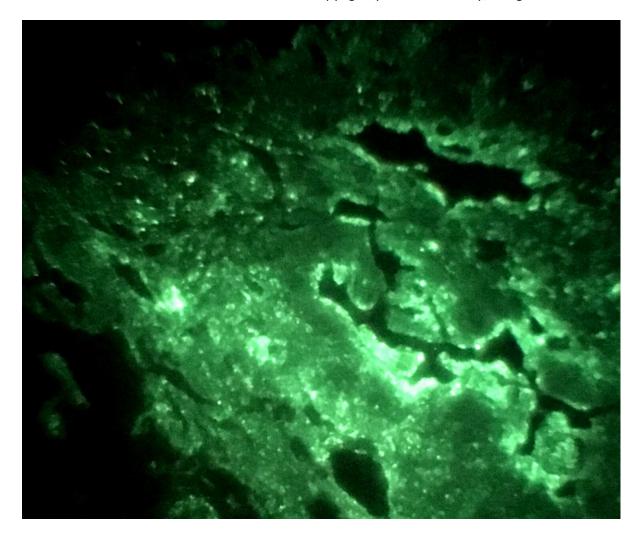

--- Images (3 per case) of FISH DNA probe for detection of Burgdorferi Borrelia Dna With DNA probes specific for gene of Inner cell membrane of Burgdorferi Borrelia Gene bbo 0740- Validated DNA probe and all Controls acceptable

See Index of Images at the End of the Image Display to correlate with Case number of Five of Five cases examined

Page | 1

See Index of Images at the End of the Image Display to correlate with Case number of Five of Five cases examined