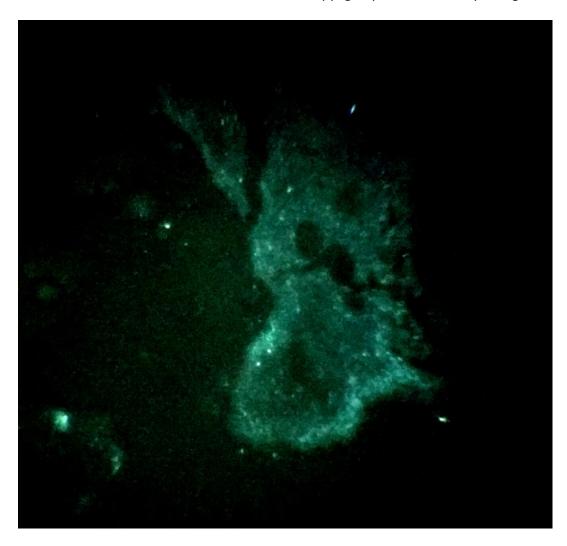

See Index of Images at the End of the Image Display to correlate with Case number of Five of Five cases examined

Page | 4

See Index of Images at the End of the Image Display to correlate with Case number of Five of Five cases examined

Page | 5

--- Images (3 per case) of FISH DNA probe for detection of Burgdorferi Borrelia Dna With DNA probes specific for gene of Inner cell membrane of Burgdorferi Borrelia Gene bbo 0740- Validated DNA probe and all Controls acceptable